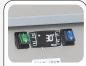

## **DETAILS**

Adjustable shelves GN1/1: 4 (N.2 for each door)

Inner LED light

Main switch, light switch and digital thermostat fitted as standard

| Refrigerated counter for trays 325x410mm (GLASS DOOR)   | • |
|---------------------------------------------------------|---|
| Stainless Steel exterior and interior                   | • |
| Ventilated Cooling                                      | • |
| Automatic compressor cycle defrost                      | • |
| Foaming Agent Cyclopentane (60mm per side)              | • |
| Evaporator with anti-corrosion treatment                | • |
| Digital Thermostat and internal LED light               | • |
| Removable Gasket                                        | • |
| Door with self closing (Not reversable)                 | • |
| Adjustable shelves 325x410mm: 4 Pcs (N.2 for each door) | • |
| N.4 S/S Adjustable feet - (Lockable castor as Optional) | • |
| Energy efficiency class: D                              | • |