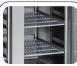

## **DETAILS**

Adjustable shelves GN1/1: 4 (N.2 for each door)

Inner LED light

Main switch, light switch and digital thermostat fitted as standard

| Refrigerated counter for trays 325x410mm (GLASS DOOR)   | • |
|---------------------------------------------------------|---|
| Stainless Steel exterior and interior                   | • |
| Ventilated Cooling                                      | • |
| Automatic compressor cycle defrost                      | • |
| Foaming Agent Cyclopentane (60mm per side)              | • |
| Evaporator with anti-corrosion treatment                | • |
| Digital Thermostat and internal LED light               | • |
| Removable Gasket                                        | • |
| Door with self closing (Not reversable)                 | • |
| Adjustable shelves 325x410mm: 4 Pcs (N.2 for each door) | • |
| N.4 S/S Adjustable feet - (Lockable castor as Optional) | • |
| Energy efficiency class: D                              | • |